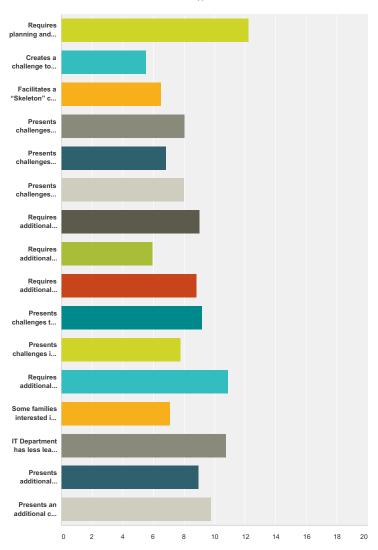

| 10/13/2016 3:51 PM  |

Q4 Please rank the following perceived challenges (1-16) in order of importance (1 being the most significant challenge and 16 being the least significant challenge) as each relates to operation of the BSY program:

Answered: 37 Skipped: 1



|                                                                                                                    | 1                   | 2                 | 3                 | 4                 | 5                 | 6                 | 7                 | 8                 | 9                 | 10                | 11              | 12                | 13                | 14                | 15                | 16                  | Total | Weighted<br>Average |
|--------------------------------------------------------------------------------------------------------------------|---------------------|-------------------|-------------------|-------------------|-------------------|-------------------|-------------------|-------------------|-------------------|-------------------|-------