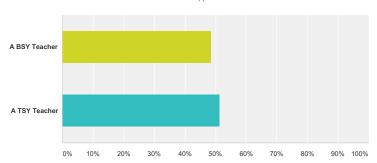

| 10/14/2016 5:08 PM |

#### Q1 I am:





| Answer Choices | Responses        |
|----------------|------------------|
| A BSY Teacher  | <b>48.65%</b> 18 |
| A TSY Teacher  | <b>51.35%</b> 19 |
| Total          | 37               |

Q2 Please rank the following perceived advantages (1-6) in order of importance (1 being the most significant advantage and 6 being the least significant advantage) as each relates to operation of the BSY program:





|                                                                                                                                        | 1             | 2             | 3             | 4             | 5      | 6             | Total | Weighted<br>Average |
|----------------------------------------------------------------------------------------------------------------------------------