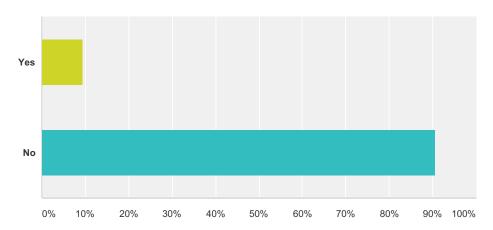

52% | 17.28% | 24.69% | 13.58% |      |
|                                                                                                                        | 9      | 12     | 15     | 14     | 20     | 11     | 3    |

Q3 I choose to enroll my child based on an individual teacher, regardless of BSY or TSY. In other words, the teacher is more important than the particular schedule, either BSY or TSY.





| Answer Choices | Responses |    |
|----------------|-----------|----|
| Yes            | 6.98%     | 6  |
| No             | 93.02%    | 80 |
| Total          |           | 86 |

Q4 The Academic Enrichment Opportunities (AEOs) are critical to enrollment of my child(ren) in the BSY program. In other words, if AEOs were not offered, my child would not continue in the BSY program.





| Answer Choices | Responses |    |
|----------------|-----------|----|
| Yes            | 9.30%     | 8  |
| No             | 90.70%    | 78 |
| Total          |           | 86 |

# Q5 Is there any other information you wish to provide to help guide the decision-making process?

Answered: 57 Skipped: 29

| #  | Responses