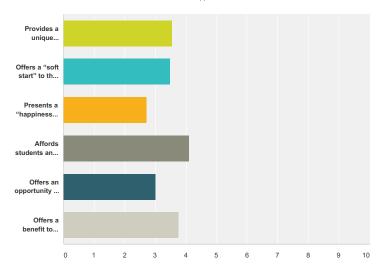

| 10/14/2016 5:08 PM |

#### Q1 I am:





| Answer Choices | Responses        |
|----------------|------------------|
| A BSY Teacher  | <b>48.65%</b> 18 |
| A TSY Teacher  | <b>51.35%</b> 19 |
| Total          | 37               |

Q2 Please rank the following perceived advantages (1-6) in order of importance (1 being the most significant advantage and 6 being the least significant advantage) as each relates to operation of the BSY program:





|                                                                                                                                        | 1             | 2             | 3             | 4             | 5      | 6             | Total | Weighted<br>Average |
|----------------------------------------------------------------------------------------------------------------------------------------|---------------|---------------|---------------|---------------|--------|---------------|-------|---------------------|
| Provides a unique educational option for teachers and students at Madison Elementary School.                                           | <b>15.15%</b> | <b>18.18%</b> | <b>15.15%</b> | <b>15.15%</b> | 21.21% | <b>15.15%</b> | 33    | 3.55                |
| Madison Elementary Sch